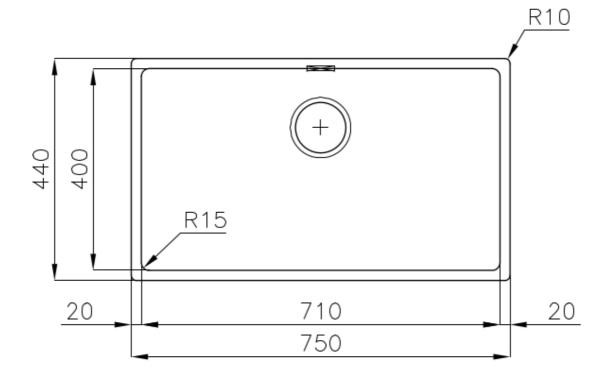

### **DETAILS**

| Coloring               | Gold                                                            |
|------------------------|-----------------------------------------------------------------|
| Edge/Installation Type | Undermount                                                      |
| Finish                 | PVD                                                             |
| Material               | AISI 304 stainless steel                                        |
| Texture                | Fumé                                                            |
| Base                   | 80 cm                                                           |
| Dimensions             | 750x440 mm                                                      |
| Standard fittings      | Fixing hooks, gasket, drain, overflow and siphon, boxed packing |
| Mixer holes            | No standard holes                                               |
|                        |                                                                 |

| Built-in hole             | View technical data sheet                                                                                                                                                                                                                                                                                                                    |
|---------------------------|----------------------------------------------------------------------------------------------------------------------------------------------------------------------------------------------------------------------------------------------------------------------------------------------------------------------------------------------|
| Drainer                   | No                                                                                                                                                                                                                                                                                                                                           |
| Width                     | 75 cm                                                                                                                                                                                                                                                                                                                                        |
| Bowl dimension            | 710 x 400 mm                                                                                                                                                                                                                                                                                                                                 |
| Number of bowls           | 1 bowl                                                                                                                                                                                                                                                                                                                                       |
| Waste fitting             | 3,5" drain                                                                                                                                                                                                                                                                                                                                   |
| FEATURES                  |                                                                                                                                                                                                                                                                                                                                              |
| Basket 3,5" waste fitting | The drain is equipped with a large 3.5" drain, with the practical basket cap that prevents the discharge of solid parts.                                                                                                                                                                                                                     |
| Gold                      | The Gold finish is obtained by treating the steel with a physical process called PVD (Physical Vacuum Deposition) which deposits particles of noble metals on the surface. The result is a unique and refined aesthetic effect, and an improvement in the mechanical properties of the steel that is more resistant to shocks and scratches. |
| High thickness            | Imm thick steel. A significant thickness, which guarantees the maximum sturdiness and durability.                                                                                                                                                                                                                                            |
| Perimetral overflow       | The overflow is always a security on the Foster sinks that prevents the overflow of water in case of oversights. The perimeter drain solution improves aesthetics thanks to its square and essential shape.                                                                                                                                  |
| Small radius              | Bowls with squared shapes with a modern design and an increased capacity, for a minimal aesthetics connected with an extreme practicity.                                                                                                                                                                                                     |

### **TECHNICAL DATA**