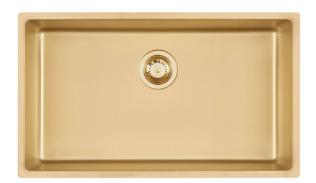

### **SMOKEY 710 GOLD**

Kitchen Sinks Code: 1157 859

### **DETAILS**

| Coloring               | Gold                                                            |
|------------------------|-----------------------------------------------------------------|
| Edge/Installation Type | Undermount                                                      |
| Finish                 | PVD                                                             |
| Material               | AISI 304 stainless steel                                        |
| Texture                | Fumé                                                            |
| Base                   | 80 cm                                                           |
| Dimensions             | 750x440 mm                                                      |
| Standard fittings      | Fixing hooks, gasket, drain, overflow and siphon, boxed packing |
| Mixer holes            | No standard holes                                               |
|                        |                                                                 |