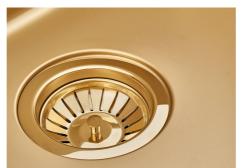

| Built-in hole             | View technical data sheet                                                                                                                                                                                                                                                                                                                    |
|---------------------------|----------------------------------------------------------------------------------------------------------------------------------------------------------------------------------------------------------------------------------------------------------------------------------------------------------------------------------------------|
| Drainer                   | No                                                                                                                                                                                                                                                                                                                                           |
| Width                     | 75 cm                                                                                                                                                                                                                                                                                                                                        |
| Bowl dimension            | 710 x 400 mm                                                                                                                                                                                                                                                                                                                                 |
| Number of bowls           | 1 bowl                                                                                                                                                                                                                                                                                                                                       |
| Waste fitting             | 3,5" drain                                                                                                                                                                                                                                                                                                                                   |
| FEATURES                  |                                                                                                                                                                                                                                                                                                                                              |
| Basket 3,5" waste fitting | The drain is equipped with a large 3.5" drain, with the practical basket cap that prevents the discharge of solid parts.                                                                                                                                                                                                                     |
| Gold                      | The Gold finish is obtained by treating the steel with a physical process called PVD (Physical Vacuum Deposition) which deposits particles of noble metals on the surface. The result is a unique and refined aesthetic effect, and an improvement in the mechanical properties of the steel that is more resistant to shocks and scratches. |
| High thickness            | Imm thick steel. A significant thickness, which guarantees the maximum sturdiness and durability.                                                                                                                                                                                                                                            |
| Perimetral overflow       | The overflow is always a security on the Foster sinks that prevents the overflow of water in case of oversights. The perimeter drain solution improves aesthetics thanks to its square and essential shape.                                                                                                                                  |
| Small radius              | Bowls with squared shapes with a modern design and an increased capacity, for a minimal aesthetics connected with an extreme practicity.                                                                                                                                                                                                     |