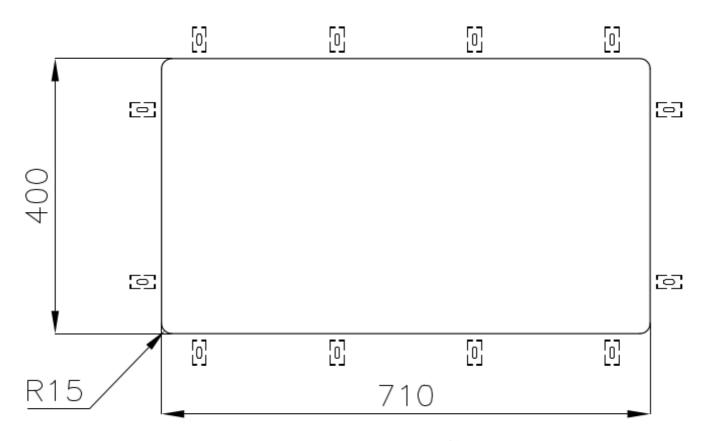

|
| Perimetral overflow       | The overflow is always a security on the Foster sinks that prevents the overflow of water in case of oversights. The perimeter drain solution improves aesthetics thanks to its square and essential shape.                                                                                                                                  |
| Small radius              | Bowls with squared shapes with a modern design and an increased capacity, for a minimal aesthetics connected with an extreme practicity.                                                                                                                                                                                                     |

### **TECHNICAL DATA**

# Foster ==





## Foster ==



Cut out size Dimensioni per foratura top

### **GALLERY**





## Foster ==

#### **OPTIONAL ACCESSORIES**



Cestello inox 8612 000



Glass chopping board 8631 300



HPDE Chopping board 8657 001



HPDE Twin chopping board 8644 101



Stainless steel plate rack 8100 154



8100 303 \* only in combination with the accessory 8644 101

Stainless steel plate rack



White basket 8612 100



**White bowl** 8153 100



Graters kit with ring-holder and food collection tray

8159 101

\* only in combination with the accessory 8644 101





Stainless steel perforated tray

8151 000

\* only in combination with the accessory 8644 101



Stainless steel plate rack

8100 201

#### **RECOMMENDED PAIRINGS**



Mixer Tap Omega Gold

8497 700