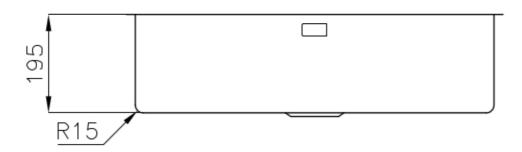

### **DETAILS**

| Coloring               | Gold                                                            |
|------------------------|-----------------------------------------------------------------|
| Edge/Installation Type | Undermount                                                      |
| Finish                 | PVD                                                             |
| Material               | AISI 304 stainless steel                                        |
| Texture                | Fumé                                                            |
| Base                   | 80 cm                                                           |
| Dimensions             | 750x440 mm                                                      |
| Standard fittings      | Fixing hooks, gasket, drain, overflow and siphon, boxed packing |
| Mixer holes            | No standard holes                                               |
|                        |                                                                 |

| Built-in hole             | View technical data sheet                                                                                                                                                                                                                                                                                                                    |
|---------------------------|----------------------------------------------------------------------------------------------------------------------------------------------------------------------------------------------------------------------------------------------------------------------------------------------------------------------------------------------|
| Drainer                   | No                                                                                                                                                                                                                                                                                                                                           |
| Width                     | 75 cm                                                                                                                                                                                                                                                                                                                                        |
| Bowl dimension            | 710 x 400 mm                                                                                                                                                                                                                                                                                                                                 |
| Number of bowls           | 1 bowl                                                                                                                                                                                                                                                                                                                                       |
| Waste fitting             | 3,5" drain                                                                                                                                                                                                                                                                                                                                   |
| FEATURES                  |                                                                                                                                                                                                                                                                                                                                              |
| Basket 3,5" waste fitting | The drain is equipped with a large 3.5" drain, with the practical basket cap that prevents the discharge of solid parts.                                                                                                                                                                                                                     |
| Gold                      | The Gold finish is obtained by treating the steel with a physical process called PVD (Physical Vacuum Deposition) which deposits particles of noble metals on the surface. The result is a unique and refined aesthetic effect, and an improvement in the mechanical properties of the steel that is more resistant to shocks and scratches. |
| High thickness            | Imm thick steel. A significant thickness, which guarantees the maximum sturdiness and durability.                                                                                                                                                                                                                                            |
| Perimetral overflow       | The overflow is always a security on the Foster sinks that prevents the overflow of water in case of oversights. The perimeter drain solution improves aesthetics thanks to its square and essential shape.                                                                                                                                  |
| Small radius              | Bowls with squared shapes with a modern design and an increased capacity, for a minimal aesthetics connected with an extreme practicity.                                                                                                                                                                                                     |