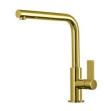

|

### **TECHNICAL DATA**

# Foster ==





## Foster ==



Cut out size Dimensioni per foratura top

### **GALLERY**





## Foster ==

#### **OPTIONAL ACCESSORIES**



Cestello inox 8612 000



Glass chopping board 8631 300



HPDE Chopping board 8657 001



HPDE Twin chopping board 8644 101



Stainless steel plate rack 8100 154



8100 303 \* only in combination with the accessory 8644 101

Stainless steel plate rack



White basket 8612 100



**White bowl** 8153 100



Graters kit with ring-holder and food collection tray

8159 101

\* only in combination with the accessory 8644 101





Stainless steel perforated tray

8151 000

\* only in combination with the accessory 8644 101



Stainless steel plate rack

8100 201

#### **RECOMMENDED PAIRINGS**



Mixer Tap Omega Gold

8497 700