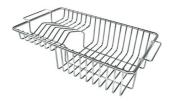

#### **OPTIONAL ACCESSORIES**

Cestello inox 8612 000

Glass chopping board 8631 300

HPDE Chopping board 8657 001

HPDE Twin chopping board 8644 101

Stainless steel plate rack 8100 154

8100 303 \* only in combination with the accessory 8644 101

Stainless steel plate rack

White basket 8612 100

**White bowl** 8153 100

Graters kit with ring-holder and food collection tray

8159 101

\* only in combination with the accessory 8644 101

Stainless steel perforated tray